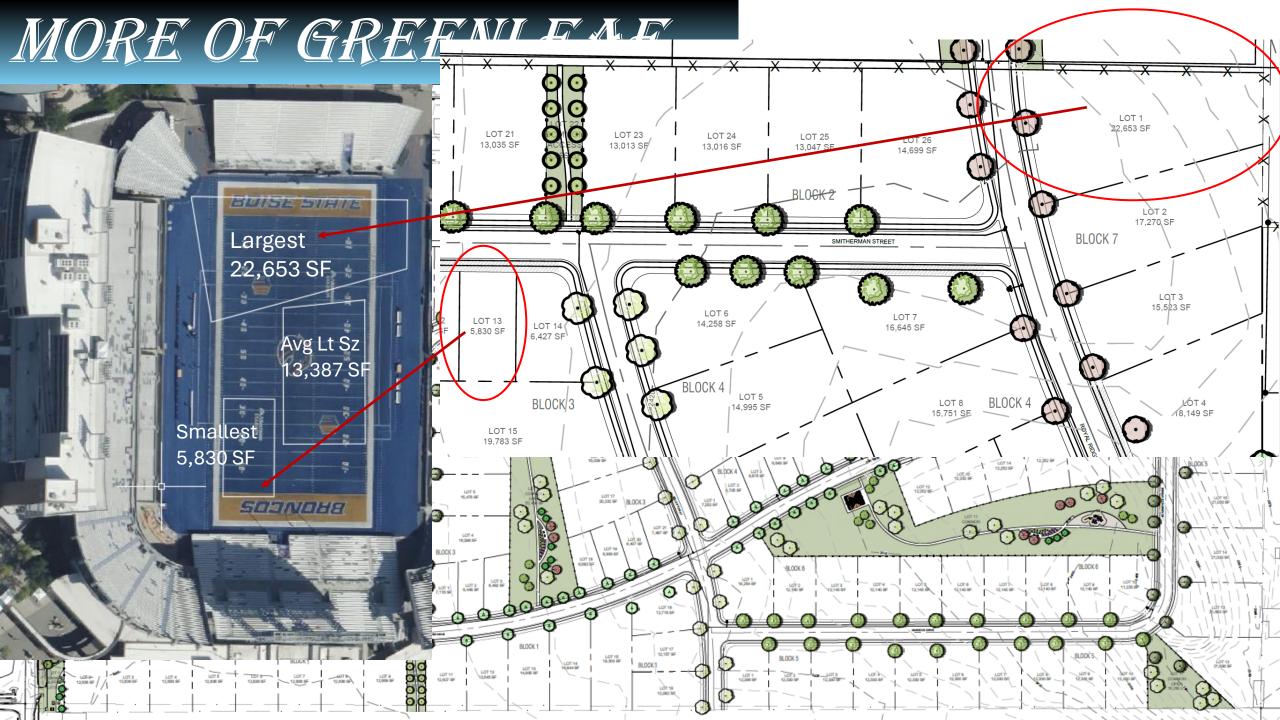

Royal Ridge - 0.31Ac = 13,870 ft<sup>2</sup>

Largest Lot 0.52Ac = 22,653 ft<sup>2</sup>

| Total Lot Counts |     |  |
|------------------|-----|--|
| Residential      | 113 |  |
| Commercial       | 7   |  |
| Common           | 9   |  |

| Lot Size Distribution                           |         |                 |  |
|-------------------------------------------------|---------|-----------------|--|
| Minimum Residential Lot                         | 5830    | ft <sup>2</sup> |  |
| Maximum Residential Lot                         |         |                 |  |
| Size Range                                      |         |                 |  |
| Lots at or below 5775 (2 Commons are smaller)   | 2       | Lots            |  |
| 5775 to 8000 ft <sup>2</sup>                    | 22      | Lots            |  |
| 8000 to 10000 ft <sup>2</sup>                   | 1       | Lots            |  |
| 10000 to 15000 ft <sup>2</sup>                  | 55      | Lots            |  |
| 15000 to 20000 ft <sup>2</sup>                  | 32      | Lots            |  |
| Larger than 20000 ft⁴                           | 17      | Lots            |  |
| Average Lot Size                                |         |                 |  |
| Residential Lots                                | 13387   | ft²             |  |
| Qualifying Green Space                          |         |                 |  |
| Total Common Lot Area                           | 4.82    | Acres           |  |
| Proportion of Total Develpoment                 | 10.5%   |                 |  |
| Total NET Project Acreage                       |         |                 |  |
| Commercial                                      | 285894  | ft <sup>2</sup> |  |
| Residential                                     | 1722585 | ft²             |  |
| Total Gross Project Acreage 55.63 Ac (Less ROW) |         |                 |  |
| Commercial                                      | 7.36    | Acres           |  |
| Residential                                     | 48.3    | Acres           |  |
| Gross Density (Residential Only)                |         |                 |  |
| Residential                                     | 2.34    | DU/Acre         |  |
| Total ROW Dedication                            |         | Acres           |  |