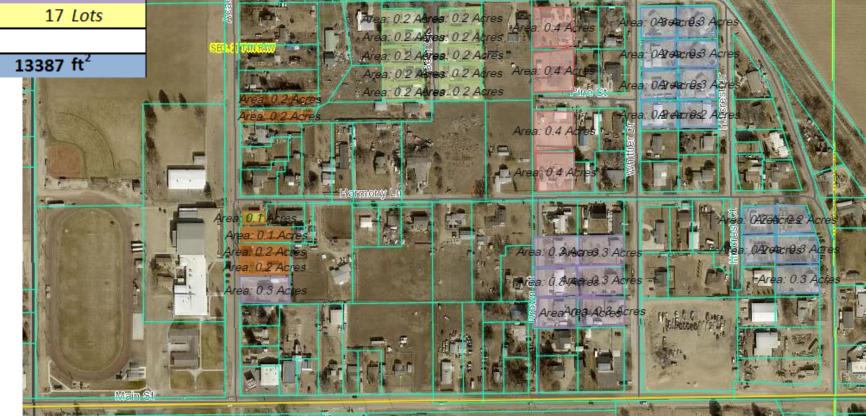

| Lot Size Distribution                           |         |                 |  |
|-------------------------------------------------|---------|-----------------|--|
| Minimum Residential Lot                         | 5830    | ft <sup>2</sup> |  |
| Maximum Residential Lot                         |         |                 |  |
| Size Range                                      |         |                 |  |
| Lots at or below 5775 (2 Commons are smaller)   | 2       | Lots            |  |
| 5775 to 8000 ft <sup>2</sup>                    | 22      | Lots            |  |
| 8000 to 10000 ft <sup>2</sup>                   | 1       | Lots            |  |
| 10000 to 15000 ft <sup>2</sup>                  | 55      | Lots            |  |
| 15000 to 20000 ft <sup>2</sup>                  | 32      | Lots            |  |
| Larger than 20000 ft⁴                           | 17      | Lots            |  |
| Average Lot Size                                |         |                 |  |
| Residential Lots                                | 13387   | ft²             |  |
| Qualifying Green Space                          |         |                 |  |
| Total Common Lot Area                           | 4.82    | Acres           |  |
| Proportion of Total Develpoment                 | 10.5%   |                 |  |
| Total NET Project Acreage                       |         |                 |  |
| Commercial                                      | 285894  | ft <sup>2</sup> |  |
| Residential                                     | 1722585 | ft²             |  |
| Total Gross Project Acreage 55.63 Ac (Less ROW) |         |                 |  |
| Commercial                                      | 7.36    | Acres           |  |
| Residential                                     | 48.3    | Acres           |  |
| Gross Density (Residential Only)                |         |                 |  |
| Residential                                     | 2.34    | DU/Acre         |  |
| Total ROW Dedication                            |         | Acres           |  |