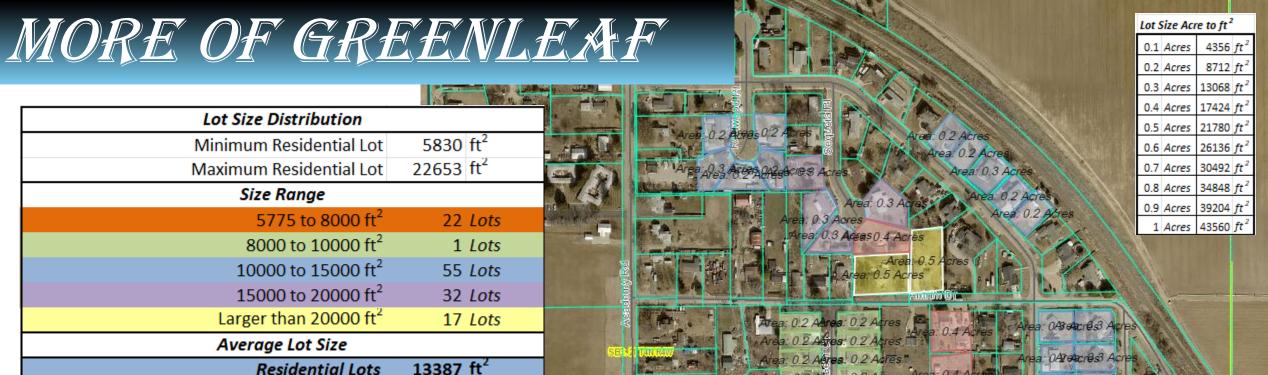

ROYAL RIDGE SO HOW BIG ARE THESE LOTS?

Average Lot Sizes Nearby
Moonstruck – 0.7Ac = 30,492 ft<sup>2</sup>
(no city services)

Cumberland -  $0.26Ac = 11,325ft^2$ Newbury -  $0.23Ac = 10,018 ft^2$ Manchester -  $0.13Ac = 5,662 ft^2$ Paramount -  $0.2Ac = 8,712 ft^2$ Largest lot  $0.35 Ac - 15,246 ft^2$ 

Royal Ridge - 0.31Ac = 13,870 ft<sup>2</sup>

Largest Lot 0.52Ac = 22,653 ft<sup>2</sup>

| Total Lot Counts |     |  |
|------------------|-----|--|
| Residential      | 113 |  |
| Commercial       | 7   |  |
| Common           | 9   |  |

| Lot Size Distribution                           |         |                 |  |
|-------------------------------------------------|---------|-----------------|--|
| Minimum Residential Lot                         | 5830    | ft <sup>2</sup> |  |
| Maximum Residential Lot                         |         |                 |  |
| Size Range                                      |         |                 |  |
| Lots at or below 5775 (2 Commons are smaller)   | 2       | Lots            |  |
| 5775 to 8000 ft <sup>2</sup>                    | 22      | Lots            |  |
| 8000 to 10000 ft <sup>2</sup>                   | 1       | Lots            |  |
| 10000 to 15000 ft <sup>2</sup>                  | 55      | Lots            |  |
| 15000 to 20000 ft <sup>2</sup>                  | 32      | Lots            |  |
| Larger than 20000 ft⁴                           | 17      | Lots            |  |
| Average Lot Size                                |         |                 |  |
| Residential Lots                                | 13387   | ft²             |  |
| Qualifying Green Space                          |         |                 |  |
| Total Common Lot Area                           | 4.82    | Acres           |  |
| Proportion of Total Develpoment                 | 10.5%   |                 |  |
| Total NET Project Acreage                       |         |                 |  |
| Commercial                                      | 285894  | ft <sup>2</sup> |  |
| Residential                                     | 1722585 | ft²             |  |
| Total Gross Project Acreage 55.63 Ac (Less ROW) |         |                 |  |
| Commercial                                      | 7.36    | Acres           |  |
| Residential                                     | 48.3    | Acres           |  |
| Gross Density (Residential Only)                |         |                 |  |
| Residential                                     | 2.34    | DU/Acre         |  |
| Total ROW Dedication                            |         | Acres           |  |