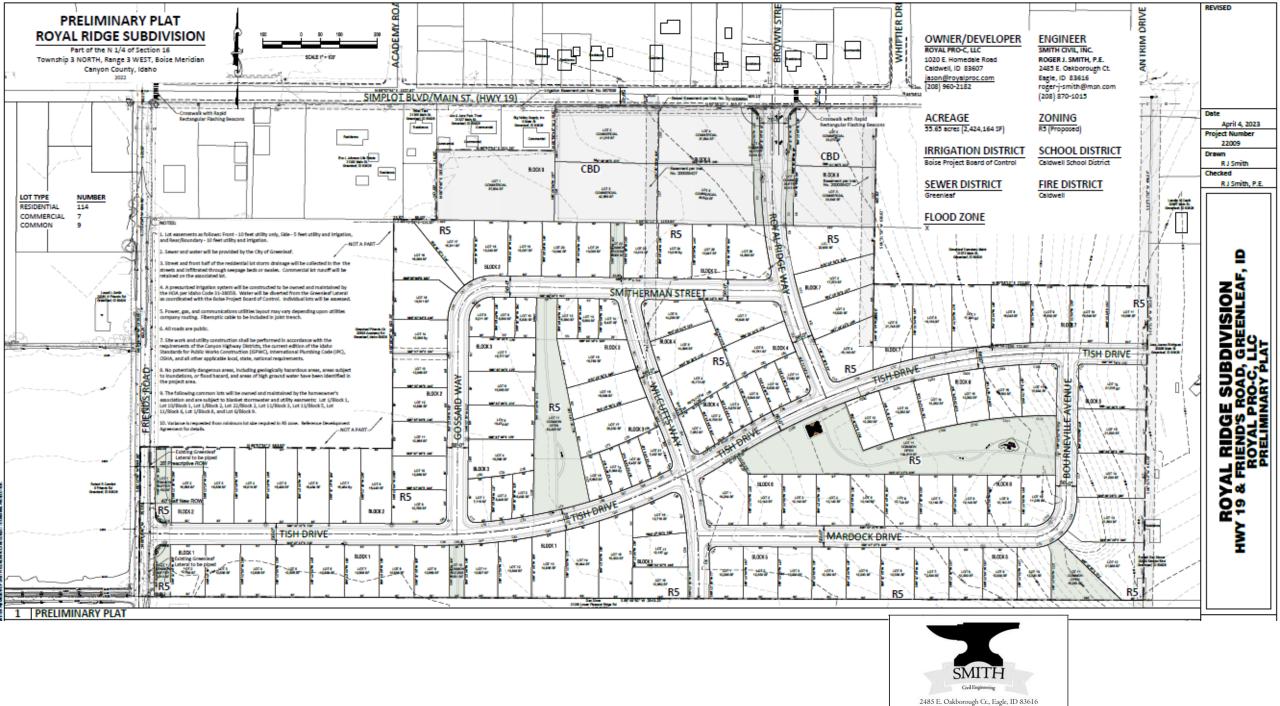

Royal Ridge - 0.31Ac = 13,870 ft<sup>2</sup>

Largest Lot 0.52Ac = 22,653 ft<sup>2</sup>

| Total Lot Counts |     |  |
|------------------|-----|--|
| Residential      | 113 |  |
| Commercial       | 7   |  |
| Common           | 9   |  |

| Lot Size Distribution                           |         |                 |  |
|-------------------------------------------------|---------|-----------------|--|
| Minimum Residential Lot                         | 5830    | ft <sup>2</sup> |  |
| Maximum Residential Lot                         |         |                 |  |
| Size Range                                      |         |                 |  |
| Lots at or below 5775 (2 Commons are smaller)   | 2       | Lots            |  |
| 5775 to 8000 ft <sup>2</sup>                    | 22      | Lots            |  |
| 8000 to 10000 ft <sup>2</sup>                   | 1       | Lots            |  |
| 10000 to 15000 ft <sup>2</sup>                  | 55      | Lots            |  |
| 15000 to 20000 ft <sup>2</sup>                  | 32      | Lots            |  |
| Larger than 20000 ft⁴                           | 17      | Lots            |  |
| Average Lot Size                                |         |                 |  |
| Residential Lots                                | 13387   | ft²             |  |
| Qualifying Green Space                          |         |                 |  |
| Total Common Lot Area                           | 4.82    | Acres           |  |
| Proportion of Total Develpoment                 | 10.5%   |                 |  |
| Total NET Project Acreage                       |         |                 |  |
| Commercial                                      | 285894  | ft <sup>2</sup> |  |
| Residential                                     | 1722585 | ft²             |  |
| Total Gross Project Acreage 55.63 Ac (Less ROW) |         |                 |  |
| Commercial                                      | 7.36    | Acres           |  |
| Residential                                     | 48.3    | Acres           |  |
| Gross Density (Residential Only)                |         |                 |  |
| Residential                                     | 2.34    | DU/Acre         |  |
| Total ROW Dedication                            |         | Acres           |  |