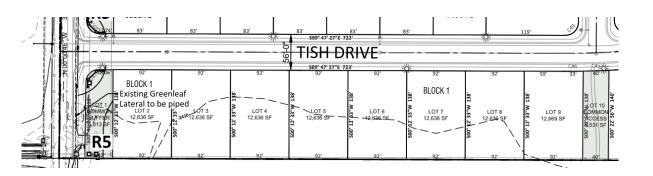

ROYAL RIDGE SO HOW BIG ARE THESE LOTS?



Average Lot Sizes Nearby
Moonstruck – 0.7Ac = 30,492 ft<sup>2</sup>
(no city services)

Cumberland -  $0.26Ac = 11,325ft^2$ Newbury -  $0.23Ac = 10,018 ft^2$ Manchester -  $0.13Ac = 5,662 ft^2$ Paramount -  $0.2Ac = 8,712 ft^2$ Largest lot  $0.35 Ac - 15,246 ft^2$ 

Royal Ridge - 0.31Ac = 13,870 ft<sup>2</sup>

Largest Lot 0.52Ac = 22,653 ft<sup>2</sup>







| Total Lot Counts |     |  |
|------------------|-----|--|
| Residential      | 113 |  |
| Commercial       | 7   |  |
| Common           | 9   |  |

| Lot Size Distribution                           |         |                 |  |
|-------------------------------------------------|---------|-----------------|--|
| Minimum Residential Lot                         | 5830    | ft <sup>2</sup> |  |
| Maximum Residential Lot                         |         |                 |  |
| Size Range                                      |         |                 |  |
| Lots at or below 5775 (2 Commons are smaller)   | 2       | Lots            |  |
| 5775 to 8000 ft <sup>2</sup>                    | 22      | Lots            |  |
| 8000 to 10000 ft <sup>2</sup>                   | 1       | Lots